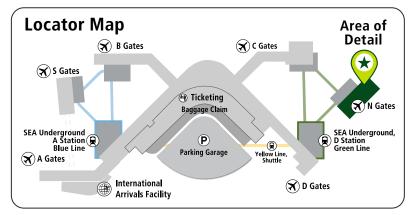

# **SEA Concourse N Map**

## Legend

- Dining
- Retail
- Services
- Airline Clubs

Exit Secure Area



**Adult Changing Table** 



Nursing Room



Pet Relief Area



Restrooms



Train



Water Refill Station





For a detailed maps and complete listings download the flySEA app





For dining and retail options visit **ExploreSEA.org** 



### Dining Options:

Bad Egg Breakfast Bar, Bambuza, Beecher's Handmade Cheese, Caffé Darte, Caffé Vita, Costa Coffee, Embarque Whiskey Grill, Lil Woody's, Open Space Tap Room, P.F. Chang's, Skillet, Sky Gamerz, Village Pub, Wendy's

#### Retail Options:

Chalo & Co, Filson, Natalie's Candy Jar, New Stand, Pike and Pine, SEApop Culture, Show Pony, Tender Loving Empire

#### Services:

Adult Changing Table, Alaska Airlines Customer Service, ATM, Lucky Shines Shoe Shine, Nursing Room, Pet Relief Area

Airline Clubs:

Alaska Lounge (upper level)