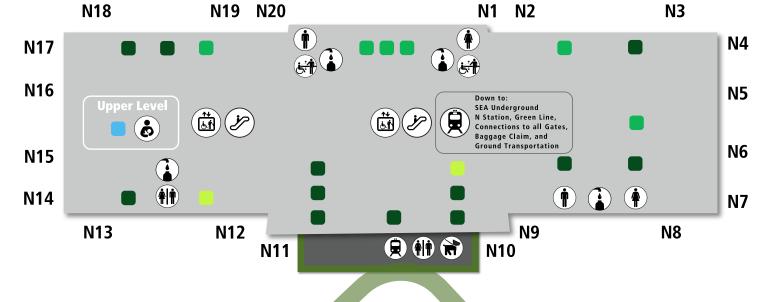

# **SEA Concourse N Map**

## Legend

- Dining
- Retail
- Services
- Airline Clubs

Exit Secure Area

**Adult Changing Table** 

Nursing Room

Pet Relief Area

Restrooms

Train

Water Refill Station

For a detailed maps and complete listings download the flySEA app

For dining and retail options visit **ExploreSEA.org** 

### Dining Options:

Bad Egg Breakfast Bar, Bambuza, Beecher's Handmade Cheese, Caffé Darte, Caffé Vita, Costa Coffee, Embarque Whiskey Grill, Lil Woody's, Open Space Tap Room, P.F. Chang's, Skillet, Sky Gamerz, Village Pub, Wendy's

#### Retail Options:

Chalo & Co, Filson, Natalie's Candy Jar, New Stand, Pike and Pine, SEApop Culture, Show Pony, Tender Loving Empire

#### Services:

Adult Changing Table, Alaska Airlines Customer Service, ATM, Lucky Shines Shoe Shine, Nursing Room, Pet Relief Area

Airline Clubs:

Alaska Lounge (upper level)